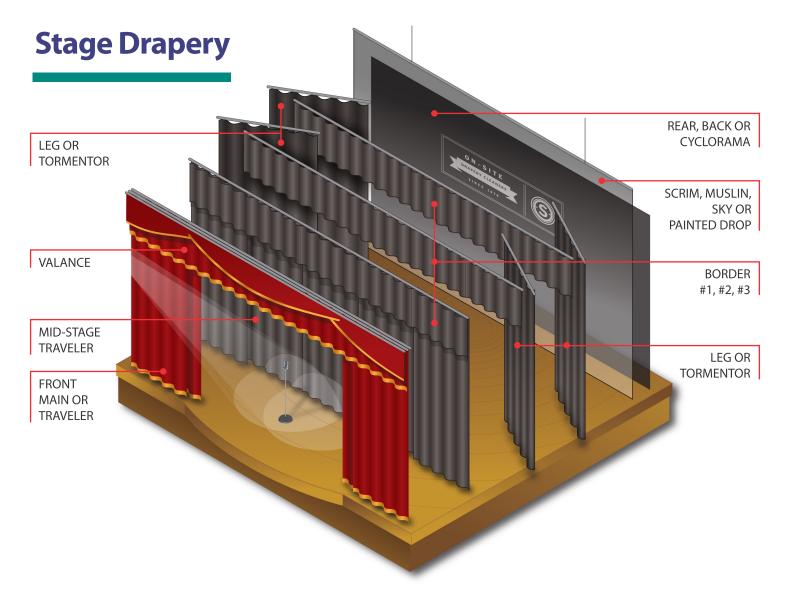

## How to fill in free estimate form for an accurate quotation.

- 1) Please provide us with the full contact information for your site.
- 2) Start at the front of the stage, measure height of Main Draw and width of tracks they are hanging on. For the width, lay tape on floor below track. Most drapes are in pairs, so you only need to measure one of each set. Measure rest of drapery in similar manner.
- 3) Please make note of any rips or repairs required to and of the Drapery or Tracks.
- 4) Identify any existing stains.
- 5) Please take pictures of the stage as follows:
  - a. From front with drapes closed
  - b. From front with drapes open
  - c. Picture of each type of drape
  - d. Picture of each repair required
  - e. Picture of all Stains
- 6) Tug Test: Check the integrity of your fabric by attempting to rip it like a piece of paper. If it rips easily and falls apart in your hands, these cannot be cleaned, you need new drapes.